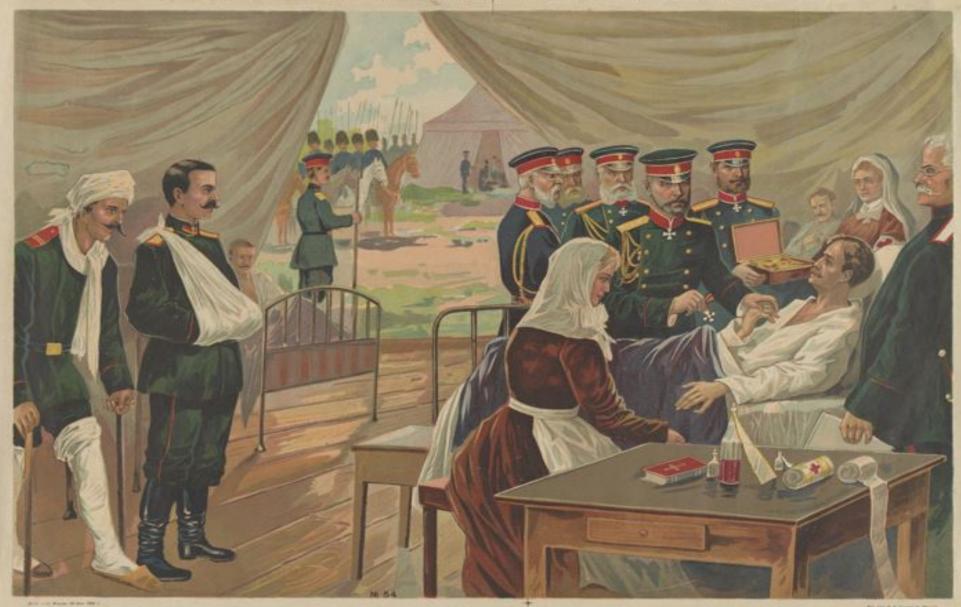

### МУЖЪ и ЖЕНА-ГЕРОИ. Техералъ-Адъютахтъ А. М. Стессель и его супруга Въра Аленсъебна. ПОРТЪ-АРТУРСКАЯ СТРАДА.

Смерть упоснть них строя

Паст, на сейнат диналитек зартин-Манги андашениаго, и формых, легку интрине импей - Россия. Ко родбесть прила свяртая наше руссий салагет. 16 прозвети по бетау ить соблор. На сезетуа-, то чкла тива пода средоват выдатов дляя. Соверскость надатов дляя. Соверскость надатов дляя. Соверскость надатов дляя. Соверскость надатов дляя. Сремя сигная дринали исполта Осно их динали страйов ото-

Co casesast, en catolinas

Теперь глаза неей Россія устремлены на Дальній Востонъ, гдѣ уже полгода гореть руссняхъ героенъ, подъ вичальствоять доблестнаго Генералъ-Адьютанта Стесския, отстаяваеть отъ храбраго в настойчинаго врага твердыни Портъ-Артура.

Весь мірь удвилиется геройской стойности гаринающа прилости и уже пересталь ийрить хнастаниами, оббащийами вноицерь— по что бы то ни стало опладить этимъ важнымъ для насъ пунктома. Но сели-би Богъ и допустиль анонценъ стать на разналищахъ Порть-Артура, то тйаъ не менфе ими Генераль-Аглютанта Стесскан принадлежить петорія.

И из то самое время, когда этоть ванть воный народный герой свонять личнымъ прим'яронъ поодушевляеть набревныя сму войска, супруга генерала подъ убійственнымъ отнемъ перевлящваеть раненихъ вонновъ, утіллаеть стралальшевъ, напутствуеть умирающахъ.

Недароть поэтому весь гаранають кръности золеть. Въру Алекстенну "добрымъ ангеломъ" и считаеть ся пребывание съ инии залоговсь спасения Порть-Артура.

Между прочнить, ногъ что сообщаеть о ней корречнойденть одной иностранной гласты, бескдоналийт из. Александрія (Егнистъ) съ. натахананих. З1 Іволя (13 Ангуста) иль Порть-Артура налимть русскимть гражданскамть виксисеромть В. Михийдонымть. По его слопаять, Върн Алексесения 21 Іволя (3 Ангуста), перенализата раненыхъ, яз. сферб отны, была ранена из плето сополноть инонекато смиряда.