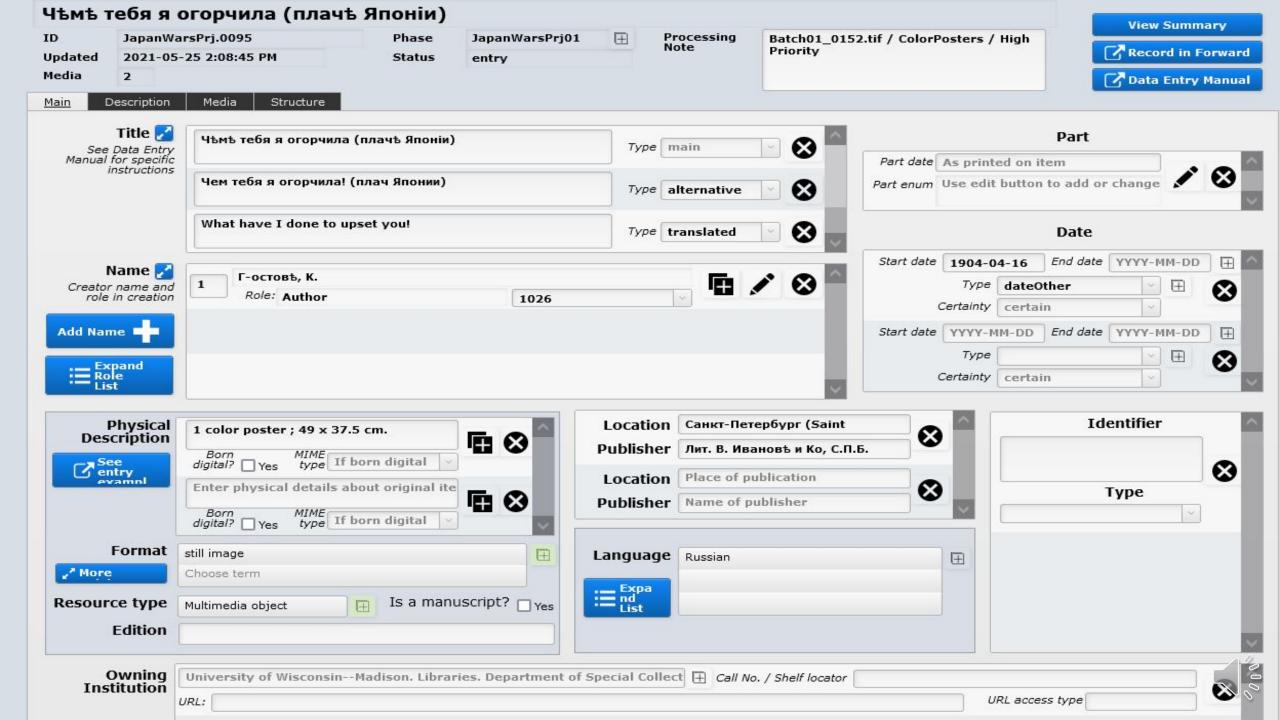

......

| approval is dated April 16,<br>Great Britain and the USA<br>soldiers and ships, but lac                                                                                           | 1904. This sati<br>in verse, asking<br>ked assistance<br>e reads: "You b<br>will run away!' l | rical poster illustrates<br>for their financial su<br>from the British and A<br>oth assured me 'Russi<br>Now I cry, 'but it is to | i Japan's a<br>oport. Jap<br>mericans | appeal to                                                                                                                                                                                                                                                                                                                                                                                                                                                         | Batch01_0152.tif /<br>Priority<br>Genre<br>Description of what<br>the resource is, as                                                                                                                                                                                                                                                                                                                                                                                                                                                                                                                                                                                                                                                                                                                                                                                                                                                                                                                                                                                                                                                                                                                                                                                                                                                                                                                                                                                                                                                                                                                                                                                                                                                                                                                                                                                                                                                                                                                                                                               | ColorPosters / High<br>Political cartoon            | View Summary  Record in Forward  Data Entry Manual  More Entries                                                                                                                                                                                                                                                                                                                                                                                                                                                                                                                                                                                                                                                                                                                                                                                                                                                                                                                                                                                                                                                                                                                                                                                                                                                                                                                                                                                                                                                                                                                                                                                                                                                                                                                                                                                                                                                                                                                                                                                                                                                           |  |
|-----------------------------------------------------------------------------------------------------------------------------------------------------------------------------------|-----------------------------------------------------------------------------------------------|-----------------------------------------------------------------------------------------------------------------------------------|---------------------------------------|-------------------------------------------------------------------------------------------------------------------------------------------------------------------------------------------------------------------------------------------------------------------------------------------------------------------------------------------------------------------------------------------------------------------------------------------------------------------|---------------------------------------------------------------------------------------------------------------------------------------------------------------------------------------------------------------------------------------------------------------------------------------------------------------------------------------------------------------------------------------------------------------------------------------------------------------------------------------------------------------------------------------------------------------------------------------------------------------------------------------------------------------------------------------------------------------------------------------------------------------------------------------------------------------------------------------------------------------------------------------------------------------------------------------------------------------------------------------------------------------------------------------------------------------------------------------------------------------------------------------------------------------------------------------------------------------------------------------------------------------------------------------------------------------------------------------------------------------------------------------------------------------------------------------------------------------------------------------------------------------------------------------------------------------------------------------------------------------------------------------------------------------------------------------------------------------------------------------------------------------------------------------------------------------------------------------------------------------------------------------------------------------------------------------------------------------------------------------------------------------------------------------------------------------------|-----------------------------------------------------|----------------------------------------------------------------------------------------------------------------------------------------------------------------------------------------------------------------------------------------------------------------------------------------------------------------------------------------------------------------------------------------------------------------------------------------------------------------------------------------------------------------------------------------------------------------------------------------------------------------------------------------------------------------------------------------------------------------------------------------------------------------------------------------------------------------------------------------------------------------------------------------------------------------------------------------------------------------------------------------------------------------------------------------------------------------------------------------------------------------------------------------------------------------------------------------------------------------------------------------------------------------------------------------------------------------------------------------------------------------------------------------------------------------------------------------------------------------------------------------------------------------------------------------------------------------------------------------------------------------------------------------------------------------------------------------------------------------------------------------------------------------------------------------------------------------------------------------------------------------------------------------------------------------------------------------------------------------------------------------------------------------------------------------------------------------------------------------------------------------------------|--|
| Lithographic cartoon (lubo<br>approval is dated April 16,<br>Great Britain and the USA<br>soldiers and ships, but lac<br>alliance. The satirical vers<br>attack Cossacks and they | 1904. This sati<br>in verse, asking<br>ked assistance<br>e reads: "You b<br>will run away!' l | rical poster illustrates<br>for their financial su<br>from the British and A<br>oth assured me 'Russi<br>Now I cry, 'but it is to | i Japan's a<br>oport. Jap<br>mericans | appeal to                                                                                                                                                                                                                                                                                                                                                                                                                                                         | Description of what                                                                                                                                                                                                                                                                                                                                                                                                                                                                                                                                                                                                                                                                                                                                                                                                                                                                                                                                                                                                                                                                                                                                                                                                                                                                                                                                                                                                                                                                                                                                                                                                                                                                                                                                                                                                                                                                                                                                                                                                                                                 | Political cartoon                                   | ✓ ■ ✓ More Entries                                                                                                                                                                                                                                                                                                                                                                                                                                                                                                                                                                                                                                                                                                                                                                                                                                                                                                                                                                                                                                                                                                                                                                                                                                                                                                                                                                                                                                                                                                                                                                                                                                                                                                                                                                                                                                                                                                                                                                                                                                                                                                         |  |
| approval is dated April 16,<br>Great Britain and the USA<br>soldiers and ships, but lac<br>alliance. The satirical vers<br>attack Cossacks and they                               | 1904. This sati<br>in verse, asking<br>ked assistance<br>e reads: "You b<br>will run away!' l | rical poster illustrates<br>for their financial su<br>from the British and A<br>oth assured me 'Russi<br>Now I cry, 'but it is to | i Japan's a<br>oport. Jap<br>mericans | appeal to                                                                                                                                                                                                                                                                                                                                                                                                                                                         | Description of what                                                                                                                                                                                                                                                                                                                                                                                                                                                                                                                                                                                                                                                                                                                                                                                                                                                                                                                                                                                                                                                                                                                                                                                                                                                                                                                                                                                                                                                                                                                                                                                                                                                                                                                                                                                                                                                                                                                                                                                                                                                 | Political cartoon                                   | ✓ Image: Second sec |  |
| attack Cossacks and they v                                                                                                                                                        | will run away!' I                                                                             | Now I cry, 'but it is to                                                                                                          |                                       | Description Z<br>Lithographic cartoon (lubok) produced during the Russo-Japanese war. The censor<br>approval is dated April 16, 1904. This satirical poster illustrates Japan's appeal to<br>Great Britain and the USA in verse, asking for their financial support. Japan needed<br>soldiers and ships, but lacked assistance from the British and Americans despite their<br>alliance. The satirical verse reads: "You both assured me 'Russians are weak! Just |                                                                                                                                                                                                                                                                                                                                                                                                                                                                                                                                                                                                                                                                                                                                                                                                                                                                                                                                                                                                                                                                                                                                                                                                                                                                                                                                                                                                                                                                                                                                                                                                                                                                                                                                                                                                                                                                                                                                                                                                                                                                     |                                                     |                                                                                                                                                                                                                                                                                                                                                                                                                                                                                                                                                                                                                                                                                                                                                                                                                                                                                                                                                                                                                                                                                                                                                                                                                                                                                                                                                                                                                                                                                                                                                                                                                                                                                                                                                                                                                                                                                                                                                                                                                                                                                                                            |  |
| · · · · · · · · · · · · · · · · · · ·                                                                                                                                             |                                                                                               | ne war, just give me t                                                                                                            | o late! My                            | Copyright/Terms of Use<br>Select a rights statement from the dropdown list be                                                                                                                                                                                                                                                                                                                                                                                     |                                                                                                                                                                                                                                                                                                                                                                                                                                                                                                                                                                                                                                                                                                                                                                                                                                                                                                                                                                                                                                                                                                                                                                                                                                                                                                                                                                                                                                                                                                                                                                                                                                                                                                                                                                                                                                                                                                                                                                                                                                                                     |                                                     |                                                                                                                                                                                                                                                                                                                                                                                                                                                                                                                                                                                                                                                                                                                                                                                                                                                                                                                                                                                                                                                                                                                                                                                                                                                                                                                                                                                                                                                                                                                                                                                                                                                                                                                                                                                                                                                                                                                                                                                                                                                                                                                            |  |
| Prints Russia                                                                                                                                                                     |                                                                                               |                                                                                                                                   | ۵.                                    |                                                                                                                                                                                                                                                                                                                                                                                                                                                                   | Rights statement /<br>URI                                                                                                                                                                                                                                                                                                                                                                                                                                                                                                                                                                                                                                                                                                                                                                                                                                                                                                                                                                                                                                                                                                                                                                                                                                                                                                                                                                                                                                                                                                                                                                                                                                                                                                                                                                                                                                                                                                                                                                                                                                           | http://rightsstatements.or                          | g/vocab/CNE/1.0/                                                                                                                                                                                                                                                                                                                                                                                                                                                                                                                                                                                                                                                                                                                                                                                                                                                                                                                                                                                                                                                                                                                                                                                                                                                                                                                                                                                                                                                                                                                                                                                                                                                                                                                                                                                                                                                                                                                                                                                                                                                                                                           |  |
| Folk art Russia                                                                                                                                                                   |                                                                                               |                                                                                                                                   | •                                     | • 😣                                                                                                                                                                                                                                                                                                                                                                                                                                                               |                                                                                                                                                                                                                                                                                                                                                                                                                                                                                                                                                                                                                                                                                                                                                                                                                                                                                                                                                                                                                                                                                                                                                                                                                                                                                                                                                                                                                                                                                                                                                                                                                                                                                                                                                                                                                                                                                                                                                                                                                                                                     | See rightsstateme                                   | ents.org for more details                                                                                                                                                                                                                                                                                                                                                                                                                                                                                                                                                                                                                                                                                                                                                                                                                                                                                                                                                                                                                                                                                                                                                                                                                                                                                                                                                                                                                                                                                                                                                                                                                                                                                                                                                                                                                                                                                                                                                                                                                                                                                                  |  |
| Engraving, Russian                                                                                                                                                                |                                                                                               |                                                                                                                                   |                                       | • 🕹 🗸                                                                                                                                                                                                                                                                                                                                                                                                                                                             | Rights owner                                                                                                                                                                                                                                                                                                                                                                                                                                                                                                                                                                                                                                                                                                                                                                                                                                                                                                                                                                                                                                                                                                                                                                                                                                                                                                                                                                                                                                                                                                                                                                                                                                                                                                                                                                                                                                                                                                                                                                                                                                                        | Leave blank if unknown                              | B                                                                                                                                                                                                                                                                                                                                                                                                                                                                                                                                                                                                                                                                                                                                                                                                                                                                                                                                                                                                                                                                                                                                                                                                                                                                                                                                                                                                                                                                                                                                                                                                                                                                                                                                                                                                                                                                                                                                                                                                                                                                                                                          |  |
|                                                                                                                                                                                   |                                                                                               |                                                                                                                                   |                                       | •                                                                                                                                                                                                                                                                                                                                                                                                                                                                 | Terms of use &<br>reproduction<br>notes                                                                                                                                                                                                                                                                                                                                                                                                                                                                                                                                                                                                                                                                                                                                                                                                                                                                                                                                                                                                                                                                                                                                                                                                                                                                                                                                                                                                                                                                                                                                                                                                                                                                                                                                                                                                                                                                                                                                                                                                                             |                                                     | •                                                                                                                                                                                                                                                                                                                                                                                                                                                                                                                                                                                                                                                                                                                                                                                                                                                                                                                                                                                                                                                                                                                                                                                                                                                                                                                                                                                                                                                                                                                                                                                                                                                                                                                                                                                                                                                                                                                                                                                                                                                                                                                          |  |
|                                                                                                                                                                                   |                                                                                               |                                                                                                                                   |                                       | •                                                                                                                                                                                                                                                                                                                                                                                                                                                                 | Restrictions on<br>access                                                                                                                                                                                                                                                                                                                                                                                                                                                                                                                                                                                                                                                                                                                                                                                                                                                                                                                                                                                                                                                                                                                                                                                                                                                                                                                                                                                                                                                                                                                                                                                                                                                                                                                                                                                                                                                                                                                                                                                                                                           |                                                     |                                                                                                                                                                                                                                                                                                                                                                                                                                                                                                                                                                                                                                                                                                                                                                                                                                                                                                                                                                                                                                                                                                                                                                                                                                                                                                                                                                                                                                                                                                                                                                                                                                                                                                                                                                                                                                                                                                                                                                                                                                                                                                                            |  |
|                                                                                                                                                                                   |                                                                                               | ere                                                                                                                               |                                       | Note<br>Opublic                                                                                                                                                                                                                                                                                                                                                                                                                                                   |                                                                                                                                                                                                                                                                                                                                                                                                                                                                                                                                                                                                                                                                                                                                                                                                                                                                                                                                                                                                                                                                                                                                                                                                                                                                                                                                                                                                                                                                                                                                                                                                                                                                                                                                                                                                                                                                                                                                                                                                                                                                     |                                                     |                                                                                                                                                                                                                                                                                                                                                                                                                                                                                                                                                                                                                                                                                                                                                                                                                                                                                                                                                                                                                                                                                                                                                                                                                                                                                                                                                                                                                                                                                                                                                                                                                                                                                                                                                                                                                                                                                                                                                                                                                                                                                                                            |  |
|                                                                                                                                                                                   |                                                                                               |                                                                                                                                   |                                       |                                                                                                                                                                                                                                                                                                                                                                                                                                                                   | Ointernal                                                                                                                                                                                                                                                                                                                                                                                                                                                                                                                                                                                                                                                                                                                                                                                                                                                                                                                                                                                                                                                                                                                                                                                                                                                                                                                                                                                                                                                                                                                                                                                                                                                                                                                                                                                                                                                                                                                                                                                                                                                           |                                                     |                                                                                                                                                                                                                                                                                                                                                                                                                                                                                                                                                                                                                                                                                                                                                                                                                                                                                                                                                                                                                                                                                                                                                                                                                                                                                                                                                                                                                                                                                                                                                                                                                                                                                                                                                                                                                                                                                                                                                                                                                                                                                                                            |  |
|                                                                                                                                                                                   | Folk art Russia<br>Engraving, Russian<br>Enter ID(s). Use ; to sepa                           | Folk art Russia<br>Engraving, Russian                                                                                             | Folk art Russia<br>Engraving, Russian | Folk art Russia   Engraving, Russian     Engraving, Russian     Enter ID(s). Use ; to separate values                                                                                                                                                                                                                                                                                                                                                             | Folk art Russia   Engraving, Russian     Image: Constraint of the constraint of | Prints Russia IIII IIIIIIIIIIIIIIIIIIIIIIIIIIIIIIII | Prints Russia   Folk art Russia   Engraving, Russian   Image: See rightsstatements.or   Rights owner   Leave blank if unknown   Rights owner   Leave blank if unknown   Terms of use &   reproduction   notes   Add a note about the related resource here   Image: See rightsstatements.or   Note   Outpublic                                                                                                                                                                                                                                                                                                                                                                                                                                                                                                                                                                                                                                                                                                                                                                                                                                                                                                                                                                                                                                                                                                                                                                                                                                                                                                                                                                                                                                                                                                                                                                                                                                                                                                                                                                                                             |  |