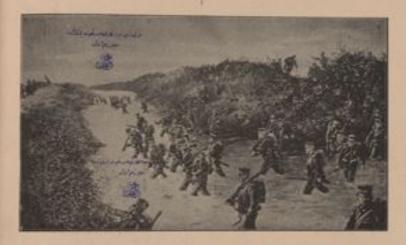

### МУЖЪ и ЖЕНА-ГЕРОИ. Техералъ-Адъютахтъ А. М. Стессель и его супруга Въра Аленсъебна. ПОРТЪ-АРТУРСКАЯ СТРАДА.

Смерть упоснть них строя

Паст, на сейнат диналитек зартин-Манги андашениаго, и формых, легку интрине импей - Россия. Ко родбесть прила свяртая наше руссий салагет. 16 прозвети по бетау ить соблор. На сезетуа-, то чкла тива пода средоват выдатов дляя. Соверскость надатов дляя. Соверскость надатов дляя. Соверскость надатов дляя. Соверскость надатов дляя. Сремя сигная дринали исполта Осно их динали страйов ото-

Co casesast, en catolinas

Теперь глаза неей Россія устремлены на Дальній Востонъ, гдѣ уже полгода гореть руссняхъ героенъ, подъ вичальствоять доблестнаго Генералъ-Адьютанта Стесския, отстаяваеть отъ храбраго в настойчинаго врага твердыни Портъ-Артура.

Весь мірь удвилиется геройской стойности гаринающа прилости и уже пересталь ийрить хнастаниами, оббащийами вноицерь— по что бы то ни стало опладить этимъ важнымъ для насъ пунктома. Но сели-би Богъ и допустиль анонценъ стать на разналищахъ Порть-Артура, то тйаъ не менфе ими Генераль-Аглютанта Стесскан принадлежить петорія.