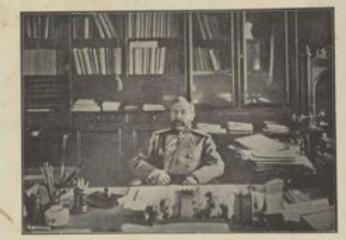

### МУЖЪ и ЖЕНА-ГЕРОИ. Техералъ-Адъютахтъ А. М. Стессель и его супруга Въра Аленсъебна. ПОРТЪ-АРТУРСКАЯ СТРАДА.

Смерть упоснть них строя

Паст, на сейнат диналитек зартин-Манги андашениаго, и формых, легку интрине импей - Россия. Ко родбесть прила свяртая наше руссий салагет. 16 прозвети по бетау ить соблор. На сезетуа-, то чкла тива пода средоват выдатов дляя. Соверскость надатов дляя. Соверскость надатов дляя. Соверскость надатов дляя. Соверскость надатов дляя. Сремя сигная дринали исполта Осно их динали страйов ото-

Co casesast, en catolinas

Теперь глаза неей Россія устремлены на Дальній Востонъ, гдѣ уже полгода гореть руссняхъ героенъ, подъ вичальствоять доблестнаго Генералъ-Адьютанта Стесския, отстаяваеть отъ храбраго в настойчинаго врага твердыни Портъ-Артура.

Весь мірь удвилиется геройской стойности гаринающа прилости и уже пересталь ийрить хнастаниами, оббащийами вноицерь— по что бы то ни стало опладить этимъ важнымъ для насъ пунктома. Но сели-би Богъ и допустиль анонценъ стать на разналищахъ Порть-Артура, то тйаъ не менфе ими Генераль-Аглютанта Стесскан принадлежить петорія.

И из то самое время, когда этоть ванть воный народный герой свонять личнымъ прим'яронъ поодушевляеть набревныя сму войска, супруга генерала подъ убійственнымъ отнемъ перевлящваеть раненихъ вонновъ, утіллаеть стралальшевъ, напутствуеть умирающахъ.

Недароть поэтому весь гаранають кръности золеть. Въру Алекстенну "добрымъ ангеломъ" и считаеть ся пребывание съ инии залоговсь спасения Порть-Артура.

Между прочнить, ногъ что сообщаеть о ней корречнойденть одной иностранной гласты, бескдоналийт из. Александрія (Егнистъ) съ. натахананих. З1 Іволя (13 Ангуста) иль Порть-Артура налимть русскимть гражданскамть виксисеромть В. Михийдонымть. По его слопаять, Върн Алексесения 21 Іволя (3 Ангуста), перенализата раненыхъ, яз. сферб отны, была ранена из плето сополноть инонекато смиряда.

Ваздатіе объ этомъ несчастія поверило из также уныше весь гаранновъ крілости, что доблестява начальнима всіхть страдновнихъ різницаєть не пождаться польного налюровленія отъ раны и 26-го Іюня (S Auryera) выписалась ягь госпиталя в немедлено обошла всі крілостике бастіонна и форты. Нало было над'ять посторсь создать, когда они скова уналідни своего "добраго ангела".